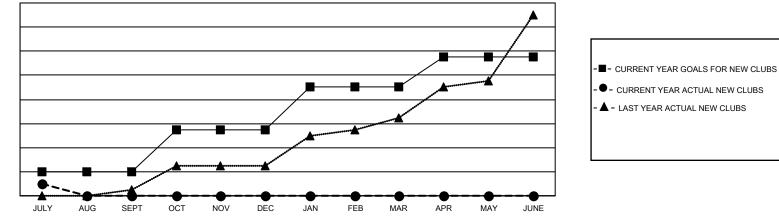

## GAT MONTHLY MEMBERSHIP PROGRESS REPORT

Multiple District 404

Results as of: 7/31/2020

**LOCATION: NIGERIA** 

| Clubs                 |               |           |               | Members               |                           |                         |                                                    |  |  |
|-----------------------|---------------|-----------|---------------|-----------------------|---------------------------|-------------------------|----------------------------------------------------|--|--|
| RESULTS FOR 2020-2021 |               |           |               | RESULTS FOR 2020-2021 |                           |                         |                                                    |  |  |
| QUARTER               | NEW CLUB GOAL | NEW CLUBS | DROPPED CLUBS | QUARTER               | MEMBER GROWTH NET<br>GOAL | MEMBER GROWTH<br>ACTUAL | DROPPED<br>MEMBERS ACTUAL<br>(including transfers) |  |  |
| JULY/AUG/SEPT         | 4             | 2         | 0             | JULY/AUG/SE           | PT 180                    | 232                     | 162                                                |  |  |
| OCT/NOV/DEC           | 7             | 0         | 0             | OCT/NOV/DE            | c 235                     | 0                       | 0                                                  |  |  |
| JAN/FEB/MAR           | 7             | 0         | 0             | JAN/FEB/MAR           | 235                       | 0                       | 0                                                  |  |  |
| APR/MAY/JUNE          | 5             | 0         | 0             | APR/MAY/JUN           | IE 160                    | 0                       | 0                                                  |  |  |