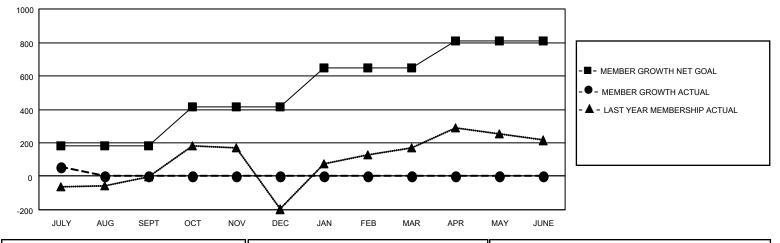

## GAT MONTHLY MEMBERSHIP PROGRESS REPORT

Multiple District 404

Results as of: 7/31/2020

**LOCATION: NIGERIA** 

| Clubs                 |               |           |               | Members               |                           |                         |                                                    |  |  |
|-----------------------|---------------|-----------|---------------|-----------------------|---------------------------|-------------------------|----------------------------------------------------|--|--|
| RESULTS FOR 2020-2021 |               |           |               | RESULTS FOR 2020-2021 |                           |                         |                                                    |  |  |
| QUARTER               | NEW CLUB GOAL | NEW CLUBS | DROPPED CLUBS | QUARTER               | MEMBER GROWTH NET<br>GOAL | MEMBER GROWTH<br>ACTUAL | DROPPED<br>MEMBERS ACTUAL<br>(including transfers) |  |  |
| JULY/AUG/SEPT         | 4             | 2         | 0             | JULY/AUG/SE           | PT 180                    | 232                     | 162                                                |  |  |
| OCT/NOV/DEC           | 7             | 0         | 0             | OCT/NOV/DE            | c 235                     | 0                       | 0                                                  |  |  |
| JAN/FEB/MAR           | 7             | 0         | 0             | JAN/FEB/MAR           | 235                       | 0                       | 0                                                  |  |  |
| APR/MAY/JUNE          | 5             | 0         | 0             | APR/MAY/JUN           | IE 160                    | 0                       | 0                                                  |  |  |